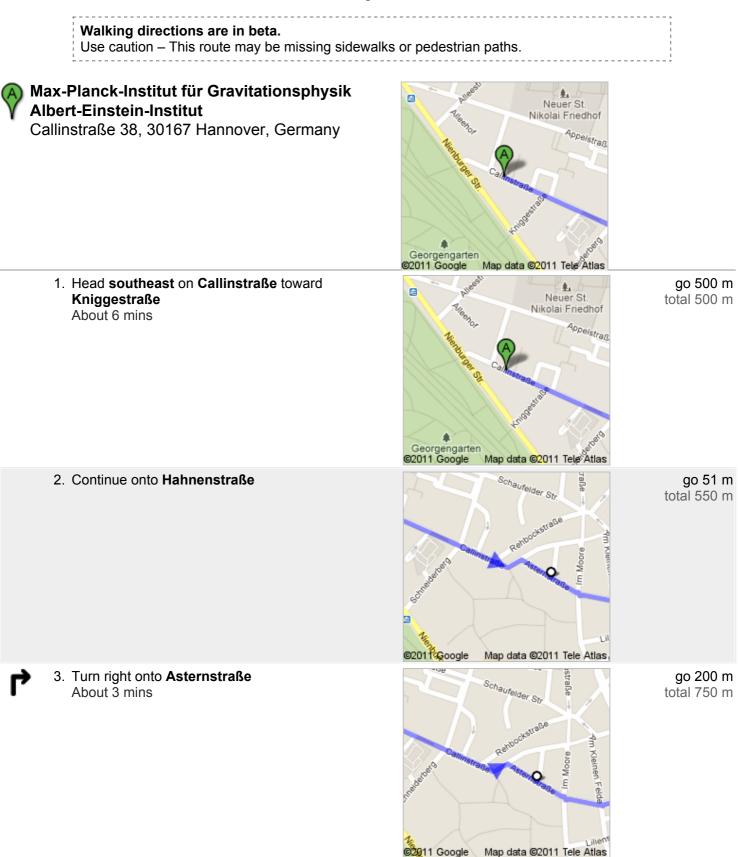

## **Directions to Bolero**

Nikolaistraße 3, 30159 Hanover, Germany - 0511 169-7000 2.1 km – about 25 mins

The "Bolero" is on the right side, located in a backyard. It's right across the street of "Cinemaxx", a large cinema.