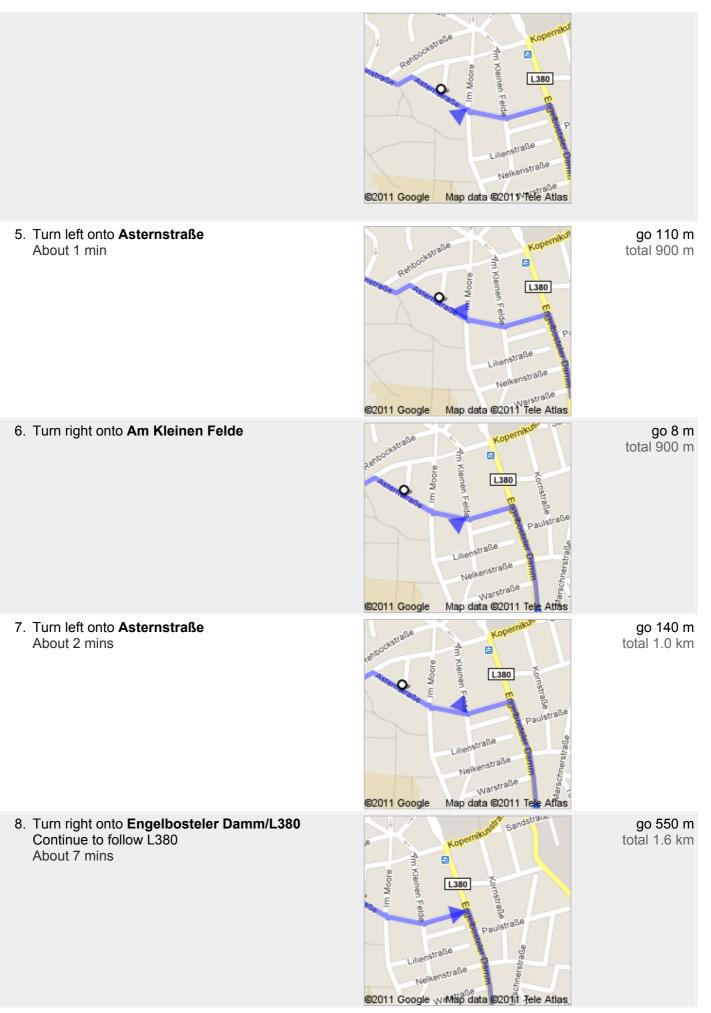

go 13 m total 800 m

9. Continue onto **Am Klagesmarkt** About 2 mins

→

P

go 140 m total 1.7 km

These directions are for planning purposes only. You may find that construction projects, traffic, weather, or other events may cause conditions to differ from the map results, and you should plan your route accordingly. You must obey all signs or notices regarding your route.