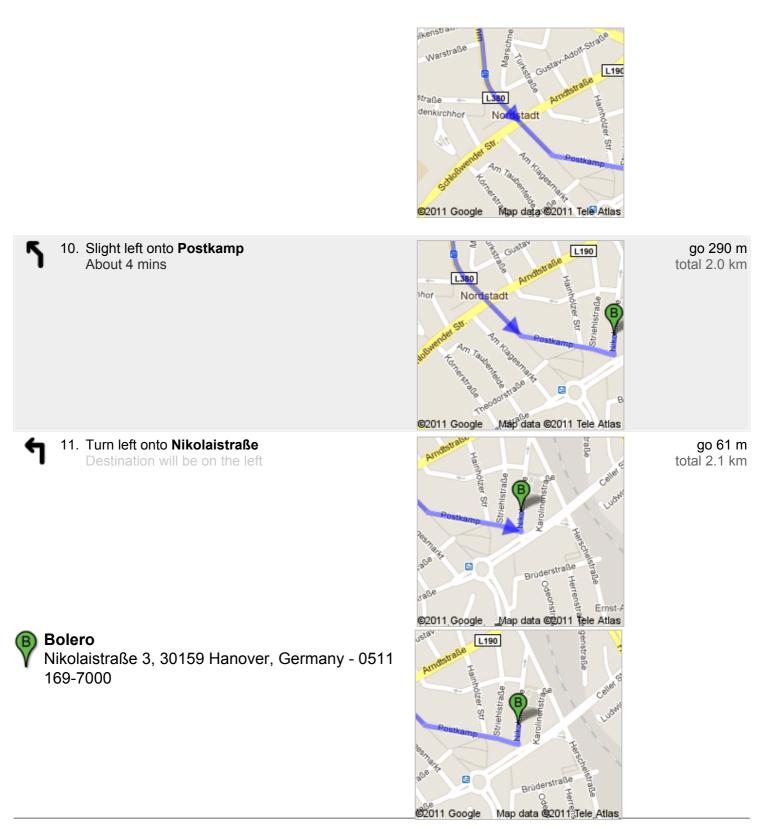

## **Directions to Bolero**

Nikolaistraße 3, 30159 Hanover, Germany - 0511 169-7000 2.1 km – about 25 mins

The "Bolero" is on the right side, located in a backyard. It's right across the street of "Cinemaxx", a large cinema.